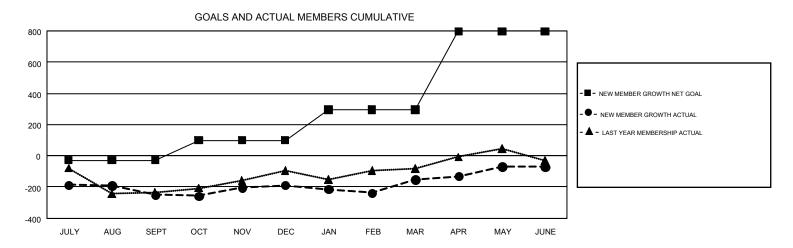

## GMT Constitutional Area 4, Group B

**OPEN** 

REPORT DOES NOT INCLUDE CLUBS IN UNDISTRICTED AREAS.

| Clubs         |               |             |               | Members               |                                                                |                                                              |                                                    |  |
|---------------|---------------|-------------|---------------|-----------------------|----------------------------------------------------------------|--------------------------------------------------------------|----------------------------------------------------|--|
|               | RESULTS FO    | R 2016-2017 |               | RESULTS FOR 2016-2017 |                                                                |                                                              |                                                    |  |
| QUARTER       | NEW CLUB GOAL | NEW CLUBS   | DROPPED CLUBS | QUARTER               | NEW MEMBER GROWTH<br>NET GOAL (not reinstated<br>or transfers) | NEW MEMBER<br>GROWTH ACTUAL (not<br>reinstated or transfers) | DROPPED<br>MEMBERS ACTUAL<br>(including transfers) |  |
| JULY/AUG/SEPT | 2             | 2           | 1             | JULY/AUG/SEPT         | -29                                                            | 594                                                          | 845                                                |  |
| OCT/NOV/DEC   | 3             | 3           | 0             | OCT/NOV/DEC           | 129                                                            | 627                                                          | 564                                                |  |
| JAN/FEB/MAR   | 4             | 4           | 1             | JAN/FEB/MAR           | 194                                                            | 867                                                          | 831                                                |  |
| APR/MAY/JUNE  | 16            | 7           | 2             | APR/MAY/JUNE          | 503                                                            | 1,192                                                        | 1,111                                              |  |

## GOALS AND ACTUAL NEW CLUBS CUMULATIVE

| DROPPED CLUBS: 4  DROPPED MEMBERS |       | 1,417 CLUBS OF 2,099 ADDED 1 OR<br>MORE NEW MEMBERS | GENDER DISTRIBUTION           MALE         60,912 (85.39%)           FEMALE         10,421 (14.61%) |  |     |
|-----------------------------------|-------|-----------------------------------------------------|-----------------------------------------------------------------------------------------------------|--|-----|
| DECEASED                          | 741   | CLICK HERE FOR CUMULATIVE                           | TOTAL FAMILY UNIT MEMBERS                                                                           |  | 800 |
| CLUB CANCELLED 50                 |       | MEMBERSHIP DATA                                     |                                                                                                     |  | 400 |
| OTHER                             | 2,558 |                                                     | FAMILY MEMBERS PAYING HALF DUES                                                                     |  | 400 |
| TOTAL                             | 3,349 |                                                     |                                                                                                     |  |     |