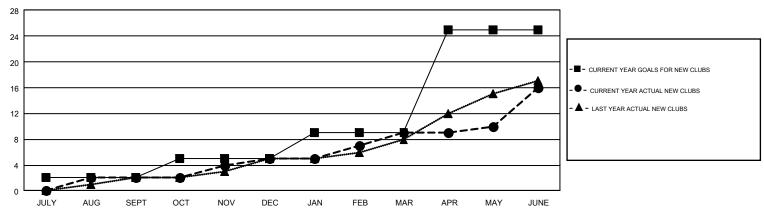

## GMT Constitutional Area 4, Group B

**OPEN** 

REPORT DOES NOT INCLUDE CLUBS IN UNDISTRICTED AREAS.

| Clubs         |               |             |               | Members               |                                                                |                                                              |                                                    |  |
|---------------|---------------|-------------|---------------|-----------------------|----------------------------------------------------------------|--------------------------------------------------------------|----------------------------------------------------|--|
|               | RESULTS FO    | R 2016-2017 |               | RESULTS FOR 2016-2017 |                                                                |                                                              |                                                    |  |
| QUARTER       | NEW CLUB GOAL | NEW CLUBS   | DROPPED CLUBS | QUARTER               | NEW MEMBER GROWTH<br>NET GOAL (not reinstated<br>or transfers) | NEW MEMBER<br>GROWTH ACTUAL (not<br>reinstated or transfers) | DROPPED<br>MEMBERS ACTUAL<br>(including transfers) |  |
| JULY/AUG/SEPT | 2             | 2           | 1             | JULY/AUG/SEPT         | -29                                                            | 594                                                          | 845                                                |  |
| OCT/NOV/DEC   | 3             | 3           | 0             | OCT/NOV/DEC           | 129                                                            | 627                                                          | 564                                                |  |
| JAN/FEB/MAR   | 4             | 4           | 1             | JAN/FEB/MAR           | 194                                                            | 867                                                          | 831                                                |  |
| APR/MAY/JUNE  | 16            | 7           | 2             | APR/MAY/JUNE          | 503                                                            | 1,192                                                        | 1,111                                              |  |

## GOALS AND ACTUAL NEW CLUBS CUMULATIVE

| DROPPED CLUBS: 4  DROPPED MEMBERS |       | 1,417 CLUBS OF 2,099 ADDED 1 OR<br>MORE NEW MEMBERS | GENDER DISTRIBUTION           MALE         60,912 (85.39%)           FEMALE         10,421 (14.61%) |  |     |
|-----------------------------------|-------|-----------------------------------------------------|-----------------------------------------------------------------------------------------------------|--|-----|
| DECEASED                          | 741   | CLICK HERE FOR CUMULATIVE                           | TOTAL FAMILY UNIT MEMBERS                                                                           |  | 800 |
| CLUB CANCELLED 50                 |       | MEMBERSHIP DATA                                     |                                                                                                     |  | 400 |
| OTHER                             | 2,558 |                                                     | FAMILY MEMBERS PAYING HALF DUES                                                                     |  | 400 |
| TOTAL                             | 3,349 |                                                     |                                                                                                     |  |     |